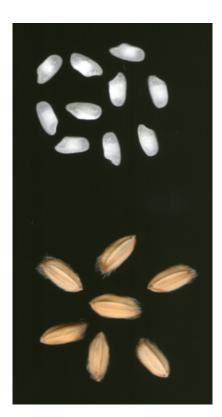

| Grain                                 | Long A          |
|---------------------------------------|-----------------|
| Туре                                  | Pearled         |
| Seed time                             | Within 15th May |
| Growing Cycle                         | ~135 days       |
| Seed Dosage                           | 140-160 Kg/ha   |
| Plant Height                          | 85 cm           |
| Fall-down Resistance                  | High            |
| Grain Length                          | 6,45 mm         |
| Grain Width                           | 3,35 mm         |
| Yield                                 | High            |
| Weight of thousand seeds              | 41g             |
| Weight of <i>white</i> thousand seeds | 31g             |