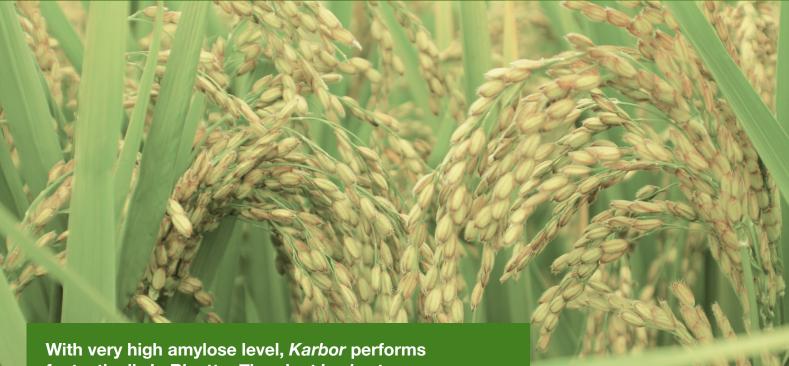

## **KARBOR** Long A for Risotto

With very high amylose level, *Karbor* performs fantastically in Risotto. The plant is *short, very productive* and *highly resistant to diseases*. The growing cycle is short, hence adaptive to all environments.